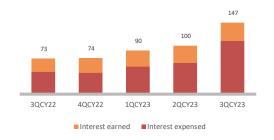

## Interest Earned vs Expensed (Rs'bn)

## Wednesday, October 25, 2023

| 3QCY23   | 3QCY22                                                                                                                             | YoY                                                                                                                                                                                                                                                                      | 9MCY23                                                                                                                                                                                                                                                                                                                                                                                    | 9MCY22                                                                                                                                                                                                                                                                                                                                                                                                                                                                                                                                                                                                                                                                                                                                                                                                                                                                                                                                                                                                                                                       | YoY                                                                                                                                                                                                                                                                                                                                                                                                                                                                                                                                                                                                                                                                                                                                                                                                                                                                                                                                                                                                                                                                                         |
|----------|------------------------------------------------------------------------------------------------------------------------------------|--------------------------------------------------------------------------------------------------------------------------------------------------------------------------------------------------------------------------------------------------------------------------|-------------------------------------------------------------------------------------------------------------------------------------------------------------------------------------------------------------------------------------------------------------------------------------------------------------------------------------------------------------------------------------------|--------------------------------------------------------------------------------------------------------------------------------------------------------------------------------------------------------------------------------------------------------------------------------------------------------------------------------------------------------------------------------------------------------------------------------------------------------------------------------------------------------------------------------------------------------------------------------------------------------------------------------------------------------------------------------------------------------------------------------------------------------------------------------------------------------------------------------------------------------------------------------------------------------------------------------------------------------------------------------------------------------------------------------------------------------------|---------------------------------------------------------------------------------------------------------------------------------------------------------------------------------------------------------------------------------------------------------------------------------------------------------------------------------------------------------------------------------------------------------------------------------------------------------------------------------------------------------------------------------------------------------------------------------------------------------------------------------------------------------------------------------------------------------------------------------------------------------------------------------------------------------------------------------------------------------------------------------------------------------------------------------------------------------------------------------------------------------------------------------------------------------------------------------------------|
| 147,350  | 73,459                                                                                                                             | 100.6% ▲                                                                                                                                                                                                                                                                 | 337,213                                                                                                                                                                                                                                                                                                                                                                                   | 176,306                                                                                                                                                                                                                                                                                                                                                                                                                                                                                                                                                                                                                                                                                                                                                                                                                                                                                                                                                                                                                                                      | 91.3%                                                                                                                                                                                                                                                                                                                                                                                                                                                                                                                                                                                                                                                                                                                                                                                                                                                                                                                                                                                                                                                                                       |
| -109,574 | -45,791                                                                                                                            | 139.3% ▲                                                                                                                                                                                                                                                                 | -230,576                                                                                                                                                                                                                                                                                                                                                                                  | -103,533                                                                                                                                                                                                                                                                                                                                                                                                                                                                                                                                                                                                                                                                                                                                                                                                                                                                                                                                                                                                                                                     | 122.7%                                                                                                                                                                                                                                                                                                                                                                                                                                                                                                                                                                                                                                                                                                                                                                                                                                                                                                                                                                                                                                                                                      |
| 37,776   | 27,668                                                                                                                             | 36.5% ▲                                                                                                                                                                                                                                                                  | 106,637                                                                                                                                                                                                                                                                                                                                                                                   | 72,774                                                                                                                                                                                                                                                                                                                                                                                                                                                                                                                                                                                                                                                                                                                                                                                                                                                                                                                                                                                                                                                       | 46.5%                                                                                                                                                                                                                                                                                                                                                                                                                                                                                                                                                                                                                                                                                                                                                                                                                                                                                                                                                                                                                                                                                       |
| 4,290    | 3,937                                                                                                                              | 9.0% ▲                                                                                                                                                                                                                                                                   | 13,062                                                                                                                                                                                                                                                                                                                                                                                    | 11,692                                                                                                                                                                                                                                                                                                                                                                                                                                                                                                                                                                                                                                                                                                                                                                                                                                                                                                                                                                                                                                                       | 11.7%                                                                                                                                                                                                                                                                                                                                                                                                                                                                                                                                                                                                                                                                                                                                                                                                                                                                                                                                                                                                                                                                                       |
| 220      | 214                                                                                                                                | 2.6% ▲                                                                                                                                                                                                                                                                   | 1,211                                                                                                                                                                                                                                                                                                                                                                                     | 1,474                                                                                                                                                                                                                                                                                                                                                                                                                                                                                                                                                                                                                                                                                                                                                                                                                                                                                                                                                                                                                                                        | 17.8%                                                                                                                                                                                                                                                                                                                                                                                                                                                                                                                                                                                                                                                                                                                                                                                                                                                                                                                                                                                                                                                                                       |
| 2,229    | 3,016                                                                                                                              | 26.1% ▼                                                                                                                                                                                                                                                                  | 9,137                                                                                                                                                                                                                                                                                                                                                                                     | 7,631                                                                                                                                                                                                                                                                                                                                                                                                                                                                                                                                                                                                                                                                                                                                                                                                                                                                                                                                                                                                                                                        | 19.7%                                                                                                                                                                                                                                                                                                                                                                                                                                                                                                                                                                                                                                                                                                                                                                                                                                                                                                                                                                                                                                                                                       |
| -6,221   | 92                                                                                                                                 | 6844.4% ▼                                                                                                                                                                                                                                                                | -11,148                                                                                                                                                                                                                                                                                                                                                                                   | 667                                                                                                                                                                                                                                                                                                                                                                                                                                                                                                                                                                                                                                                                                                                                                                                                                                                                                                                                                                                                                                                          | 1771.5%                                                                                                                                                                                                                                                                                                                                                                                                                                                                                                                                                                                                                                                                                                                                                                                                                                                                                                                                                                                                                                                                                     |
| 241      | 184                                                                                                                                | 31.1% 🛦                                                                                                                                                                                                                                                                  | 835                                                                                                                                                                                                                                                                                                                                                                                       | 659                                                                                                                                                                                                                                                                                                                                                                                                                                                                                                                                                                                                                                                                                                                                                                                                                                                                                                                                                                                                                                                          | 26.8%                                                                                                                                                                                                                                                                                                                                                                                                                                                                                                                                                                                                                                                                                                                                                                                                                                                                                                                                                                                                                                                                                       |
| 927      | 7,418                                                                                                                              | 87.5% ▼                                                                                                                                                                                                                                                                  | 13,125                                                                                                                                                                                                                                                                                                                                                                                    | 22,119                                                                                                                                                                                                                                                                                                                                                                                                                                                                                                                                                                                                                                                                                                                                                                                                                                                                                                                                                                                                                                                       | 40.7%                                                                                                                                                                                                                                                                                                                                                                                                                                                                                                                                                                                                                                                                                                                                                                                                                                                                                                                                                                                                                                                                                       |
| -17,057  | -13,683                                                                                                                            | 24.7% ▲                                                                                                                                                                                                                                                                  | -46,963                                                                                                                                                                                                                                                                                                                                                                                   | -37,772                                                                                                                                                                                                                                                                                                                                                                                                                                                                                                                                                                                                                                                                                                                                                                                                                                                                                                                                                                                                                                                      | 24.3%                                                                                                                                                                                                                                                                                                                                                                                                                                                                                                                                                                                                                                                                                                                                                                                                                                                                                                                                                                                                                                                                                       |
| -515     | -334                                                                                                                               | 54.4% ▲                                                                                                                                                                                                                                                                  | -1,550                                                                                                                                                                                                                                                                                                                                                                                    | -1,033                                                                                                                                                                                                                                                                                                                                                                                                                                                                                                                                                                                                                                                                                                                                                                                                                                                                                                                                                                                                                                                       | 50.0%                                                                                                                                                                                                                                                                                                                                                                                                                                                                                                                                                                                                                                                                                                                                                                                                                                                                                                                                                                                                                                                                                       |
| -28      | -2                                                                                                                                 | 1440.1% 🛦                                                                                                                                                                                                                                                                | -32                                                                                                                                                                                                                                                                                                                                                                                       | -18                                                                                                                                                                                                                                                                                                                                                                                                                                                                                                                                                                                                                                                                                                                                                                                                                                                                                                                                                                                                                                                          | 81.0%                                                                                                                                                                                                                                                                                                                                                                                                                                                                                                                                                                                                                                                                                                                                                                                                                                                                                                                                                                                                                                                                                       |
| 21,102   | 21,068                                                                                                                             | 0.2% 🛦                                                                                                                                                                                                                                                                   | 71,217                                                                                                                                                                                                                                                                                                                                                                                    | 56,069                                                                                                                                                                                                                                                                                                                                                                                                                                                                                                                                                                                                                                                                                                                                                                                                                                                                                                                                                                                                                                                       | 27.0%                                                                                                                                                                                                                                                                                                                                                                                                                                                                                                                                                                                                                                                                                                                                                                                                                                                                                                                                                                                                                                                                                       |
| 7,370    | -4,651                                                                                                                             | 258.5% ▲                                                                                                                                                                                                                                                                 | 7,833                                                                                                                                                                                                                                                                                                                                                                                     | -5,416                                                                                                                                                                                                                                                                                                                                                                                                                                                                                                                                                                                                                                                                                                                                                                                                                                                                                                                                                                                                                                                       | 244.6%                                                                                                                                                                                                                                                                                                                                                                                                                                                                                                                                                                                                                                                                                                                                                                                                                                                                                                                                                                                                                                                                                      |
| 28,472   | 16,417                                                                                                                             | 73.4% ▲                                                                                                                                                                                                                                                                  | 79,051                                                                                                                                                                                                                                                                                                                                                                                    | 50,653                                                                                                                                                                                                                                                                                                                                                                                                                                                                                                                                                                                                                                                                                                                                                                                                                                                                                                                                                                                                                                                       | 56.1%                                                                                                                                                                                                                                                                                                                                                                                                                                                                                                                                                                                                                                                                                                                                                                                                                                                                                                                                                                                                                                                                                       |
| -13,926  | -9,517                                                                                                                             | 46.3% ▲                                                                                                                                                                                                                                                                  | -38,185                                                                                                                                                                                                                                                                                                                                                                                   | -31,891                                                                                                                                                                                                                                                                                                                                                                                                                                                                                                                                                                                                                                                                                                                                                                                                                                                                                                                                                                                                                                                      | 19.7%                                                                                                                                                                                                                                                                                                                                                                                                                                                                                                                                                                                                                                                                                                                                                                                                                                                                                                                                                                                                                                                                                       |
| 14,546   | 6,900                                                                                                                              | 110.8% ▲                                                                                                                                                                                                                                                                 | 40,866                                                                                                                                                                                                                                                                                                                                                                                    | 18,762                                                                                                                                                                                                                                                                                                                                                                                                                                                                                                                                                                                                                                                                                                                                                                                                                                                                                                                                                                                                                                                       | 117.8%                                                                                                                                                                                                                                                                                                                                                                                                                                                                                                                                                                                                                                                                                                                                                                                                                                                                                                                                                                                                                                                                                      |
| Closing  | g Period: 7 Nov 202                                                                                                                | 23 to 9 Nov 2023                                                                                                                                                                                                                                                         |                                                                                                                                                                                                                                                                                                                                                                                           |                                                                                                                                                                                                                                                                                                                                                                                                                                                                                                                                                                                                                                                                                                                                                                                                                                                                                                                                                                                                                                                              |                                                                                                                                                                                                                                                                                                                                                                                                                                                                                                                                                                                                                                                                                                                                                                                                                                                                                                                                                                                                                                                                                             |
| 11.88    | 5.64                                                                                                                               | 110.8% ▲                                                                                                                                                                                                                                                                 | 33.38                                                                                                                                                                                                                                                                                                                                                                                     | 15.33                                                                                                                                                                                                                                                                                                                                                                                                                                                                                                                                                                                                                                                                                                                                                                                                                                                                                                                                                                                                                                                        | 117.8%                                                                                                                                                                                                                                                                                                                                                                                                                                                                                                                                                                                                                                                                                                                                                                                                                                                                                                                                                                                                                                                                                      |
| 11.00    | 4.00                                                                                                                               | 175.0% ▲                                                                                                                                                                                                                                                                 | 33.00                                                                                                                                                                                                                                                                                                                                                                                     | 13.00                                                                                                                                                                                                                                                                                                                                                                                                                                                                                                                                                                                                                                                                                                                                                                                                                                                                                                                                                                                                                                                        | 153.8%                                                                                                                                                                                                                                                                                                                                                                                                                                                                                                                                                                                                                                                                                                                                                                                                                                                                                                                                                                                                                                                                                      |
| 0%       | 0%                                                                                                                                 |                                                                                                                                                                                                                                                                          | 0.00                                                                                                                                                                                                                                                                                                                                                                                      | 0.00                                                                                                                                                                                                                                                                                                                                                                                                                                                                                                                                                                                                                                                                                                                                                                                                                                                                                                                                                                                                                                                         |                                                                                                                                                                                                                                                                                                                                                                                                                                                                                                                                                                                                                                                                                                                                                                                                                                                                                                                                                                                                                                                                                             |
| -44.1%   | -39.0%                                                                                                                             | 5.1% ▲                                                                                                                                                                                                                                                                   | -39.2%                                                                                                                                                                                                                                                                                                                                                                                    | -39.8%                                                                                                                                                                                                                                                                                                                                                                                                                                                                                                                                                                                                                                                                                                                                                                                                                                                                                                                                                                                                                                                       | 0.6%                                                                                                                                                                                                                                                                                                                                                                                                                                                                                                                                                                                                                                                                                                                                                                                                                                                                                                                                                                                                                                                                                        |
|          |                                                                                                                                    |                                                                                                                                                                                                                                                                          |                                                                                                                                                                                                                                                                                                                                                                                           |                                                                                                                                                                                                                                                                                                                                                                                                                                                                                                                                                                                                                                                                                                                                                                                                                                                                                                                                                                                                                                                              |                                                                                                                                                                                                                                                                                                                                                                                                                                                                                                                                                                                                                                                                                                                                                                                                                                                                                                                                                                                                                                                                                             |
|          | 147,350 -109,574 37,776  4,290 220 2,229 -6,221 241 927 -17,057 -515 -28 21,102 7,370 28,472 -13,926 14,546 Closing 11.88 11.00 0% | 147,350 73,459 -109,574 -45,791 37,776 27,668  4,290 3,937 220 214 2,229 3,016 -6,221 92 241 184 927 7,418  -17,057 -13,683 -515 -334 -28 -2 21,102 21,068 7,370 -4,651 28,472 16,417 -13,926 -9,517 14,546 6,900  Closing Period: 7 Nov 20. 11.88 5.64 11.00 4.00 0% 0% | 147,350 73,459 100.6% ▲ -109,574 -45,791 139.3% ▲ 37,776 27,668 36.5% ▲  4,290 3,937 9.0% ▲ 2,229 3,016 26.1% ▼ -6,221 92 6844.4% ▼ 241 184 31.1% ▲ 927 7,418 87.5% ▼  -17,057 -13,683 24.7% ▲ -28 -2 1440.1% ▲ 21,102 21,068 0.2% ▲ 7,370 -4,651 258.5% ▲ 28,472 16,417 73.4% ▲ -13,926 -9,517 46.3% ▲ Closing Period: 7 Nov 2023 to 9 Nov 2023  11.88 5.64 110.8% ▲ 11.00 4.00 175.0% ▲ | 147,350       73,459       100.6% ▲       337,213         -109,574       -45,791       139.3% ▲       -230,576         37,776       27,668       36.5% ▲       106,637         4,290       3,937       9.0% ▲       13,062         220       214       2.6% ▲       1,211         2,229       3,016       26.1% ▼       9,137         -6,221       92       6844.4% ▼       -11,148         241       184       31.1% ▲       835         927       7,418       87.5% ▼       13,125         -17,057       -13,683       24.7% ▲       -46,963         -515       -334       54.4% ▲       -1,550         -28       -2       1440.1% ▲       -32         21,102       21,068       0.2% ▲       71,217         7,370       -4,651       258.5% ▲       7,833         28,472       16,417       73.4% ▲       79,051         -13,926       -9,517       46.3% ▲       -38,185         14,546       6,900       110.8% ▲       40,866         Closing Period: 7 Nov 2023 to 9 Nov 2023         11.88       5.64       110.8% ▲       33.30         0%       0% | 147,350       73,459       100.6% ▲       337,213       176,306         -109,574       -45,791       139.3% ▲       -230,576       -103,533         37,776       27,668       36.5% ▲       106,637       72,774         4,290       3,937       9.0% ▲       13,062       11,692         220       214       2.6% ▲       1,211       1,474         2,229       3,016       26.1% ♥       9,137       7,631         -6,221       92       6844.4% ♥       -11,148       667         241       184       31.1% ▲       835       659         927       7,418       87.5% ♥       13,125       22,119         -17,057       -13,683       24.7% ▲       -46,963       -37,772         -515       -334       54.4% ▲       -1,550       -1,033         -28       -2       1440.1% ▲       -32       -18         21,102       21,068       0.2% ▲       71,217       56,069         7,370       -4,651       258.5% ▲       7,833       -5,416         28,472       16,417       73.4% ▲       79,051       50,653         -13,926       -9,517       46.3% ▲       -38,185       -31,891 </td |