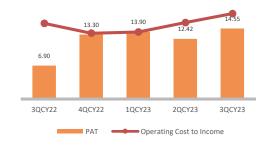

## PAT (Rs'bn) vs Operating Cost To Income

## Wednesday, October 25, 2023

| 3QCY23   | 3QCY22                                                                                                                             | YoY                                                                                                                                                                                                                                                                      | 9MCY23                                                                                                                                                                                                                                                                                                                                                                                    | 9MCY22                                                                                                                                                                                                                                                                                                                                                                                                                                                                                                                                                                                                                                                                                                                                                                                                                                                                                                                                                                                                                                                       | YoY                                                                                                                                                                                                                                                                                                                                                                                                                                                                                                                                                                                                                                                                                                                                                                                                                                                                                                                                                                                                                                                                                         |
|----------|------------------------------------------------------------------------------------------------------------------------------------|--------------------------------------------------------------------------------------------------------------------------------------------------------------------------------------------------------------------------------------------------------------------------|-------------------------------------------------------------------------------------------------------------------------------------------------------------------------------------------------------------------------------------------------------------------------------------------------------------------------------------------------------------------------------------------|--------------------------------------------------------------------------------------------------------------------------------------------------------------------------------------------------------------------------------------------------------------------------------------------------------------------------------------------------------------------------------------------------------------------------------------------------------------------------------------------------------------------------------------------------------------------------------------------------------------------------------------------------------------------------------------------------------------------------------------------------------------------------------------------------------------------------------------------------------------------------------------------------------------------------------------------------------------------------------------------------------------------------------------------------------------|---------------------------------------------------------------------------------------------------------------------------------------------------------------------------------------------------------------------------------------------------------------------------------------------------------------------------------------------------------------------------------------------------------------------------------------------------------------------------------------------------------------------------------------------------------------------------------------------------------------------------------------------------------------------------------------------------------------------------------------------------------------------------------------------------------------------------------------------------------------------------------------------------------------------------------------------------------------------------------------------------------------------------------------------------------------------------------------------|
| 147,350  | 73,459                                                                                                                             | 100.6% ▲                                                                                                                                                                                                                                                                 | 337,213                                                                                                                                                                                                                                                                                                                                                                                   | 176,306                                                                                                                                                                                                                                                                                                                                                                                                                                                                                                                                                                                                                                                                                                                                                                                                                                                                                                                                                                                                                                                      | 91.3%                                                                                                                                                                                                                                                                                                                                                                                                                                                                                                                                                                                                                                                                                                                                                                                                                                                                                                                                                                                                                                                                                       |
| -109,574 | -45,791                                                                                                                            | 139.3% ▲                                                                                                                                                                                                                                                                 | -230,576                                                                                                                                                                                                                                                                                                                                                                                  | -103,533                                                                                                                                                                                                                                                                                                                                                                                                                                                                                                                                                                                                                                                                                                                                                                                                                                                                                                                                                                                                                                                     | 122.7%                                                                                                                                                                                                                                                                                                                                                                                                                                                                                                                                                                                                                                                                                                                                                                                                                                                                                                                                                                                                                                                                                      |
| 37,776   | 27,668                                                                                                                             | 36.5% ▲                                                                                                                                                                                                                                                                  | 106,637                                                                                                                                                                                                                                                                                                                                                                                   | 72,774                                                                                                                                                                                                                                                                                                                                                                                                                                                                                                                                                                                                                                                                                                                                                                                                                                                                                                                                                                                                                                                       | 46.5%                                                                                                                                                                                                                                                                                                                                                                                                                                                                                                                                                                                                                                                                                                                                                                                                                                                                                                                                                                                                                                                                                       |
| 4,290    | 3,937                                                                                                                              | 9.0% ▲                                                                                                                                                                                                                                                                   | 13,062                                                                                                                                                                                                                                                                                                                                                                                    | 11,692                                                                                                                                                                                                                                                                                                                                                                                                                                                                                                                                                                                                                                                                                                                                                                                                                                                                                                                                                                                                                                                       | 11.7%                                                                                                                                                                                                                                                                                                                                                                                                                                                                                                                                                                                                                                                                                                                                                                                                                                                                                                                                                                                                                                                                                       |
| 220      | 214                                                                                                                                | 2.6% ▲                                                                                                                                                                                                                                                                   | 1,211                                                                                                                                                                                                                                                                                                                                                                                     | 1,474                                                                                                                                                                                                                                                                                                                                                                                                                                                                                                                                                                                                                                                                                                                                                                                                                                                                                                                                                                                                                                                        | 17.8%                                                                                                                                                                                                                                                                                                                                                                                                                                                                                                                                                                                                                                                                                                                                                                                                                                                                                                                                                                                                                                                                                       |
| 2,229    | 3,016                                                                                                                              | 26.1% ▼                                                                                                                                                                                                                                                                  | 9,137                                                                                                                                                                                                                                                                                                                                                                                     | 7,631                                                                                                                                                                                                                                                                                                                                                                                                                                                                                                                                                                                                                                                                                                                                                                                                                                                                                                                                                                                                                                                        | 19.7%                                                                                                                                                                                                                                                                                                                                                                                                                                                                                                                                                                                                                                                                                                                                                                                                                                                                                                                                                                                                                                                                                       |
| -6,221   | 92                                                                                                                                 | 6844.4% ▼                                                                                                                                                                                                                                                                | -11,148                                                                                                                                                                                                                                                                                                                                                                                   | 667                                                                                                                                                                                                                                                                                                                                                                                                                                                                                                                                                                                                                                                                                                                                                                                                                                                                                                                                                                                                                                                          | 1771.5%                                                                                                                                                                                                                                                                                                                                                                                                                                                                                                                                                                                                                                                                                                                                                                                                                                                                                                                                                                                                                                                                                     |
| 241      | 184                                                                                                                                | 31.1% 🛦                                                                                                                                                                                                                                                                  | 835                                                                                                                                                                                                                                                                                                                                                                                       | 659                                                                                                                                                                                                                                                                                                                                                                                                                                                                                                                                                                                                                                                                                                                                                                                                                                                                                                                                                                                                                                                          | 26.8%                                                                                                                                                                                                                                                                                                                                                                                                                                                                                                                                                                                                                                                                                                                                                                                                                                                                                                                                                                                                                                                                                       |
| 927      | 7,418                                                                                                                              | 87.5% ▼                                                                                                                                                                                                                                                                  | 13,125                                                                                                                                                                                                                                                                                                                                                                                    | 22,119                                                                                                                                                                                                                                                                                                                                                                                                                                                                                                                                                                                                                                                                                                                                                                                                                                                                                                                                                                                                                                                       | 40.7%                                                                                                                                                                                                                                                                                                                                                                                                                                                                                                                                                                                                                                                                                                                                                                                                                                                                                                                                                                                                                                                                                       |
| -17,057  | -13,683                                                                                                                            | 24.7% ▲                                                                                                                                                                                                                                                                  | -46,963                                                                                                                                                                                                                                                                                                                                                                                   | -37,772                                                                                                                                                                                                                                                                                                                                                                                                                                                                                                                                                                                                                                                                                                                                                                                                                                                                                                                                                                                                                                                      | 24.3%                                                                                                                                                                                                                                                                                                                                                                                                                                                                                                                                                                                                                                                                                                                                                                                                                                                                                                                                                                                                                                                                                       |
| -515     | -334                                                                                                                               | 54.4% ▲                                                                                                                                                                                                                                                                  | -1,550                                                                                                                                                                                                                                                                                                                                                                                    | -1,033                                                                                                                                                                                                                                                                                                                                                                                                                                                                                                                                                                                                                                                                                                                                                                                                                                                                                                                                                                                                                                                       | 50.0%                                                                                                                                                                                                                                                                                                                                                                                                                                                                                                                                                                                                                                                                                                                                                                                                                                                                                                                                                                                                                                                                                       |
| -28      | -2                                                                                                                                 | 1440.1% 🛦                                                                                                                                                                                                                                                                | -32                                                                                                                                                                                                                                                                                                                                                                                       | -18                                                                                                                                                                                                                                                                                                                                                                                                                                                                                                                                                                                                                                                                                                                                                                                                                                                                                                                                                                                                                                                          | 81.0%                                                                                                                                                                                                                                                                                                                                                                                                                                                                                                                                                                                                                                                                                                                                                                                                                                                                                                                                                                                                                                                                                       |
| 21,102   | 21,068                                                                                                                             | 0.2% 🛦                                                                                                                                                                                                                                                                   | 71,217                                                                                                                                                                                                                                                                                                                                                                                    | 56,069                                                                                                                                                                                                                                                                                                                                                                                                                                                                                                                                                                                                                                                                                                                                                                                                                                                                                                                                                                                                                                                       | 27.0%                                                                                                                                                                                                                                                                                                                                                                                                                                                                                                                                                                                                                                                                                                                                                                                                                                                                                                                                                                                                                                                                                       |
| 7,370    | -4,651                                                                                                                             | 258.5% ▲                                                                                                                                                                                                                                                                 | 7,833                                                                                                                                                                                                                                                                                                                                                                                     | -5,416                                                                                                                                                                                                                                                                                                                                                                                                                                                                                                                                                                                                                                                                                                                                                                                                                                                                                                                                                                                                                                                       | 244.6%                                                                                                                                                                                                                                                                                                                                                                                                                                                                                                                                                                                                                                                                                                                                                                                                                                                                                                                                                                                                                                                                                      |
| 28,472   | 16,417                                                                                                                             | 73.4% ▲                                                                                                                                                                                                                                                                  | 79,051                                                                                                                                                                                                                                                                                                                                                                                    | 50,653                                                                                                                                                                                                                                                                                                                                                                                                                                                                                                                                                                                                                                                                                                                                                                                                                                                                                                                                                                                                                                                       | 56.1%                                                                                                                                                                                                                                                                                                                                                                                                                                                                                                                                                                                                                                                                                                                                                                                                                                                                                                                                                                                                                                                                                       |
| -13,926  | -9,517                                                                                                                             | 46.3% ▲                                                                                                                                                                                                                                                                  | -38,185                                                                                                                                                                                                                                                                                                                                                                                   | -31,891                                                                                                                                                                                                                                                                                                                                                                                                                                                                                                                                                                                                                                                                                                                                                                                                                                                                                                                                                                                                                                                      | 19.7%                                                                                                                                                                                                                                                                                                                                                                                                                                                                                                                                                                                                                                                                                                                                                                                                                                                                                                                                                                                                                                                                                       |
| 14,546   | 6,900                                                                                                                              | 110.8% ▲                                                                                                                                                                                                                                                                 | 40,866                                                                                                                                                                                                                                                                                                                                                                                    | 18,762                                                                                                                                                                                                                                                                                                                                                                                                                                                                                                                                                                                                                                                                                                                                                                                                                                                                                                                                                                                                                                                       | 117.8%                                                                                                                                                                                                                                                                                                                                                                                                                                                                                                                                                                                                                                                                                                                                                                                                                                                                                                                                                                                                                                                                                      |
| Closing  | g Period: 7 Nov 202                                                                                                                | 23 to 9 Nov 2023                                                                                                                                                                                                                                                         |                                                                                                                                                                                                                                                                                                                                                                                           |                                                                                                                                                                                                                                                                                                                                                                                                                                                                                                                                                                                                                                                                                                                                                                                                                                                                                                                                                                                                                                                              |                                                                                                                                                                                                                                                                                                                                                                                                                                                                                                                                                                                                                                                                                                                                                                                                                                                                                                                                                                                                                                                                                             |
| 11.88    | 5.64                                                                                                                               | 110.8% ▲                                                                                                                                                                                                                                                                 | 33.38                                                                                                                                                                                                                                                                                                                                                                                     | 15.33                                                                                                                                                                                                                                                                                                                                                                                                                                                                                                                                                                                                                                                                                                                                                                                                                                                                                                                                                                                                                                                        | 117.8%                                                                                                                                                                                                                                                                                                                                                                                                                                                                                                                                                                                                                                                                                                                                                                                                                                                                                                                                                                                                                                                                                      |
| 11.00    | 4.00                                                                                                                               | 175.0% ▲                                                                                                                                                                                                                                                                 | 33.00                                                                                                                                                                                                                                                                                                                                                                                     | 13.00                                                                                                                                                                                                                                                                                                                                                                                                                                                                                                                                                                                                                                                                                                                                                                                                                                                                                                                                                                                                                                                        | 153.8%                                                                                                                                                                                                                                                                                                                                                                                                                                                                                                                                                                                                                                                                                                                                                                                                                                                                                                                                                                                                                                                                                      |
| 0%       | 0%                                                                                                                                 |                                                                                                                                                                                                                                                                          | 0.00                                                                                                                                                                                                                                                                                                                                                                                      | 0.00                                                                                                                                                                                                                                                                                                                                                                                                                                                                                                                                                                                                                                                                                                                                                                                                                                                                                                                                                                                                                                                         |                                                                                                                                                                                                                                                                                                                                                                                                                                                                                                                                                                                                                                                                                                                                                                                                                                                                                                                                                                                                                                                                                             |
| -44.1%   | -39.0%                                                                                                                             | 5.1% ▲                                                                                                                                                                                                                                                                   | -39.2%                                                                                                                                                                                                                                                                                                                                                                                    | -39.8%                                                                                                                                                                                                                                                                                                                                                                                                                                                                                                                                                                                                                                                                                                                                                                                                                                                                                                                                                                                                                                                       | 0.6%                                                                                                                                                                                                                                                                                                                                                                                                                                                                                                                                                                                                                                                                                                                                                                                                                                                                                                                                                                                                                                                                                        |
|          |                                                                                                                                    |                                                                                                                                                                                                                                                                          |                                                                                                                                                                                                                                                                                                                                                                                           |                                                                                                                                                                                                                                                                                                                                                                                                                                                                                                                                                                                                                                                                                                                                                                                                                                                                                                                                                                                                                                                              |                                                                                                                                                                                                                                                                                                                                                                                                                                                                                                                                                                                                                                                                                                                                                                                                                                                                                                                                                                                                                                                                                             |
|          | 147,350 -109,574 37,776  4,290 220 2,229 -6,221 241 927 -17,057 -515 -28 21,102 7,370 28,472 -13,926 14,546 Closing 11.88 11.00 0% | 147,350 73,459 -109,574 -45,791 37,776 27,668  4,290 3,937 220 214 2,229 3,016 -6,221 92 241 184 927 7,418  -17,057 -13,683 -515 -334 -28 -2 21,102 21,068 7,370 -4,651 28,472 16,417 -13,926 -9,517 14,546 6,900  Closing Period: 7 Nov 20. 11.88 5.64 11.00 4.00 0% 0% | 147,350 73,459 100.6% ▲ -109,574 -45,791 139.3% ▲ 37,776 27,668 36.5% ▲  4,290 3,937 9.0% ▲ 2,229 3,016 26.1% ▼ -6,221 92 6844.4% ▼ 241 184 31.1% ▲ 927 7,418 87.5% ▼  -17,057 -13,683 24.7% ▲ -28 -2 1440.1% ▲ 21,102 21,068 0.2% ▲ 7,370 -4,651 258.5% ▲ 28,472 16,417 73.4% ▲ -13,926 -9,517 46.3% ▲ Closing Period: 7 Nov 2023 to 9 Nov 2023  11.88 5.64 110.8% ▲ 11.00 4.00 175.0% ▲ | 147,350       73,459       100.6% ▲       337,213         -109,574       -45,791       139.3% ▲       -230,576         37,776       27,668       36.5% ▲       106,637         4,290       3,937       9.0% ▲       13,062         220       214       2.6% ▲       1,211         2,229       3,016       26.1% ▼       9,137         -6,221       92       6844.4% ▼       -11,148         241       184       31.1% ▲       835         927       7,418       87.5% ▼       13,125         -17,057       -13,683       24.7% ▲       -46,963         -515       -334       54.4% ▲       -1,550         -28       -2       1440.1% ▲       -32         21,102       21,068       0.2% ▲       71,217         7,370       -4,651       258.5% ▲       7,833         28,472       16,417       73.4% ▲       79,051         -13,926       -9,517       46.3% ▲       -38,185         14,546       6,900       110.8% ▲       40,866         Closing Period: 7 Nov 2023 to 9 Nov 2023         11.88       5.64       110.8% ▲       33.30         0%       0% | 147,350       73,459       100.6% ▲       337,213       176,306         -109,574       -45,791       139.3% ▲       -230,576       -103,533         37,776       27,668       36.5% ▲       106,637       72,774         4,290       3,937       9.0% ▲       13,062       11,692         220       214       2.6% ▲       1,211       1,474         2,229       3,016       26.1% ♥       9,137       7,631         -6,221       92       6844.4% ♥       -11,148       667         241       184       31.1% ▲       835       659         927       7,418       87.5% ♥       13,125       22,119         -17,057       -13,683       24.7% ▲       -46,963       -37,772         -515       -334       54.4% ▲       -1,550       -1,033         -28       -2       1440.1% ▲       -32       -18         21,102       21,068       0.2% ▲       71,217       56,069         7,370       -4,651       258.5% ▲       7,833       -5,416         28,472       16,417       73.4% ▲       79,051       50,653         -13,926       -9,517       46.3% ▲       -38,185       -31,891 </td |